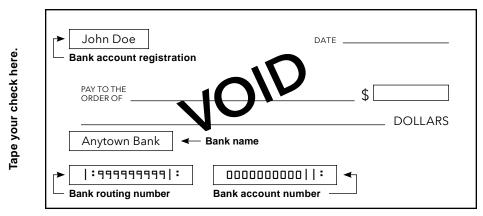

#### Bank information — Complete only if requesting electronic deposit

Electronic distributions can only be made to a U.S. bank checking account.

MI

Attach an unsigned, voided check below. Please **do not** staple.

The check must be preprinted with the bank name and registration, routing number and account number. The participant's name **MUST** be included in the bank registration. If these requirements are not met, a physical check will be generated instead.

Note: In lieu of a voided check, you may submit a letter from your bank on the bank's letterhead providing the:

- bank account registration
- routing number
- account number